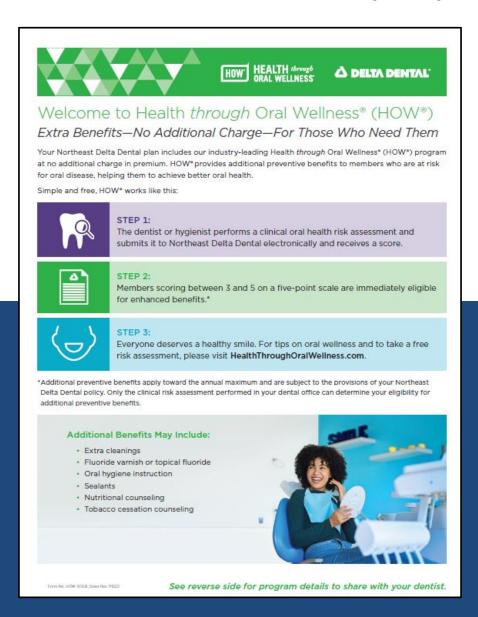

# HOW<sup>®</sup> it Works

- Dental office performs a clinical risk assessment, which is instantly submitted electronically to Northeast Delta Dental.
- Patients that score a 3-5 on
  a 5-point risk scale for being at
  risk for oral disease qualify for
  additional preventive care benefits.
- The additional preventive benefits can be applied immediately at that dental visit. (Ex: fluoride treatment for adults at-risk for tooth decay).
- Any additional benefits that a member receives do apply toward annual maximum.

Health through Oral Wellness®
HOW® Program

Based on the concept of patient-centered oral health, HOW® provides additional preventive benefits to members who are at risk for oral disease, thereby helping them achieve better oral and overall health.

#### FOR YOUR DENTIST

Extra Benefits—No Additional Charge—For Your At-Risk Patients

Dear Dental Colleague,

Many of your Northeast Delta Dental patients who are at risk for caries and/or periodontal disease may be eligible for additional preventive benefits at no additional charge to them through the Health through Oral Wellness\* (HOW\*) program.\* (See these benefits below.) To assess their risk level, they need your help! Please complete an oral health risk assessment using the PreViser\* clinical risk assessment tool. It is provided to you by Northeast Delta Dental at no charge.

#### STEP 1:

The dentist or hygienist performs a clinical oral health risk assessment and submits it to Northeast Delta Dental electronically and receives a score.

Members scoring between 3 and 5 on a five-point scale are immediately eligible for enhanced benefits.\*

\*Additional preventive benefits are subject to the provision of your patient's Northeast Delta Dental policy. Only the clinical risk assessment performed by you can determine your patient's eligibility for additional preventive benefits.