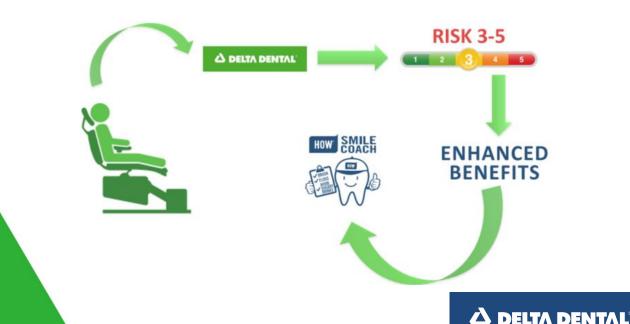

# HOW<sup>®</sup> it Works

- Dental office performs a clinical risk assessment, which is instantly submitted electronically to Northeast Delta Dental.
- Patients that score a 3-5 on
  a 5-point risk scale for being at
  risk for oral disease qualify for
  additional preventive care benefits.
- The additional preventive benefits can be applied immediately at that dental visit. (Ex: fluoride treatment for adults at-risk for tooth decay).
- Any additional benefits that a member receives do apply toward annual maximum.

Health through Oral Wellness®
HOW® Program

Based on the concept of patient-centered oral health, HOW® provides additional preventive benefits to members who are at risk for oral disease, thereby helping them achieve better oral and overall health.

#### STEP 1:

The dentist or hygienist performs a clinical oral health risk assessment and submits it to Northeast Delta Dental electronically and receives a score.

Members scoring between 3 and 5 on a five-point scale are immediately eligible for enhanced benefits.\*