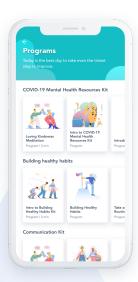

Supporting our employees & your eligible dependents, Modern Health provides resources that adapt to wherever you are in your mental wellness journey.

Your benefit includes access to free self-guided meditations and digital courses, community-based events, and one-on-one mental health support with a coach or therapist—all in a single and secure mobile app or website.