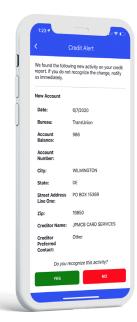

View your monthly credit score

Receive real-time alerts

View the details of each alert

"Great app. Easy to use and functional. Had a case of identity theft — someone tried opening a credit card under my name and it caught it. Totally worth it!"