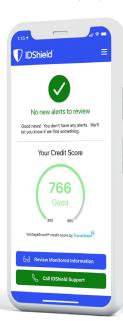

View your monthly credit score

Receive real-time alerts

View the details of each alert

"Great app. Easy to use and functional. Had a case of identity theft — someone tried opening a credit card under my name and it caught it. Totally worth it!"