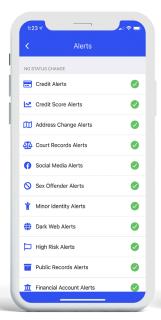

View your monthly credit score

Receive real-time alerts

View the details of each alert

"Great app. Easy to use and functional. Had a case of identity theft — someone tried opening a credit card under my name and it caught it. Totally worth it!"