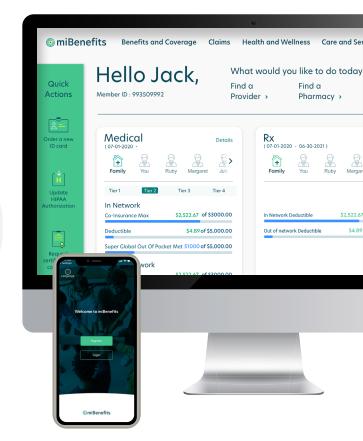

## Stay Connected with Your Health Benefits

Get 24/7 accesss to your benefits plan. Sign up for the miBenefits portal today!

Our dynamic dashboard puts everything you need right at your fingertips:

- Find a provider
- View claims
- Order a new ID card
  Track deductible and copays

Get Started Today - Visit mibenefits.imagine360.com!

The miBenefits portal makes it simple for you to keep track of expenses and plan for medical bills. Some features to check out:

- Get real-time claim status
- View how you're tracking towards meeting deductibles and out-of-pocket maximums
- Review benefits for each family member
- Access electronic copies of your Explanation of Benefits

Download the miBenefits portal app on your mobile device today.

\* You must set up a new account for miBenefits -- your login credentials from the previous portal will not work.