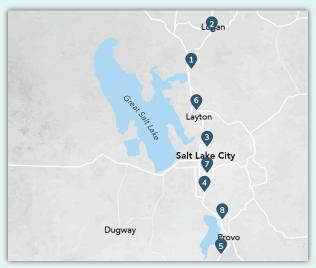

# Hospitals

- 1. Bringham City Community Hospital 950 Medical Drive Bringham City, UT 84302
- 2. Cache Valley Hospital 2380 North 400 East North Logan, UT 84341
- 3. Lakeview Hospital 630 East Medical Drive Bountiful, UT 84010
- **4. Lone Peak Hospital** 11925 S. State Street Draper, UT 84020
- 5. Mountain View Hospital 1000 East 100 North Payson, UT 84651
- 6. Ogden Regional Medical Center 5475 South. 500 East Ogden, UT 84405
- 7. St. Mark's Hospital 1200 East 3900 South Salt Lake City, UT 84124
- 8. Timpanogos Regional Hospital 750 West 800 North Orem, UT 84057