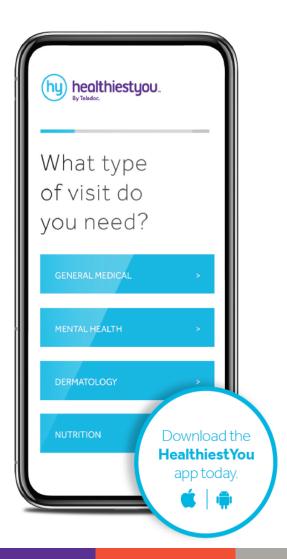

Special enrollment period begins
August 23 and ends August 27

To enroll, call the Enrollment Center between 6:00am and 2:00pm PST at (833) 854-2700

Get Care Now (General Medical) \$0/unlimited visits

Talk to a doctor in minutes, 24/7 for non-emergency conditions

## Mental Health \$0/unlimited visits

Build an ongoing relationship with a therapist or psychiatrist of your choice by appointment 7 days a week (7am to 9pm PST)

## Dermatology \$0/unlimited visits

Upload images of a skin condition and received a personalized treatment plan within 2 business days

## **Nutrition \$0/unlimited visits**

Talk to a registered dietitian for a personalized nutrition plan or help managing a condition like diabetes or high blood pressure