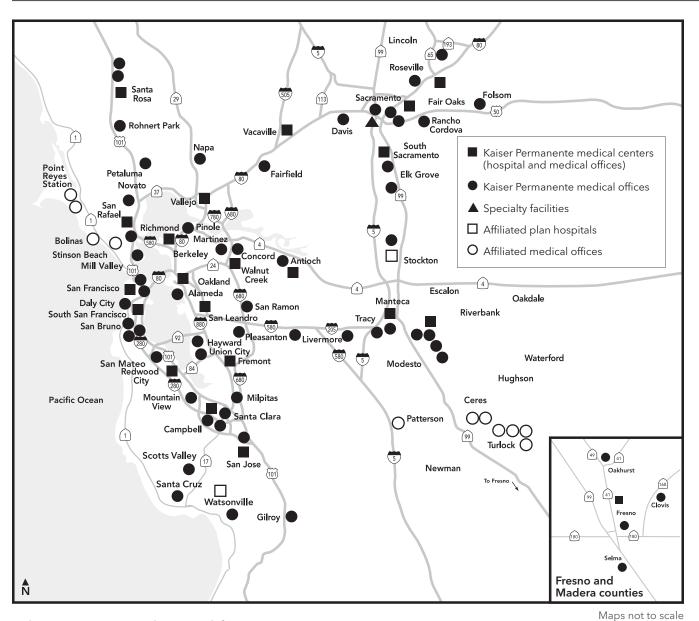

# Watsonville Community Hospital:

New plan hospital in Watsonville to offer you additional access to emergency services, labor and delivery, and other hospital services recommended by your doctor.

| City                | Facility                                                          | Address                                                  |
|---------------------|-------------------------------------------------------------------|----------------------------------------------------------|
| Alameda County      |                                                                   |                                                          |
| Alameda             | Alameda Medical Offices                                           | 2417 Central Ave.                                        |
| Fremont             | Fremont Medical Center                                            | 39400 Paseo Padre Pkwy.                                  |
| Hayward             | <ul> <li>Hayward-Sleepy Hollow Medical Offices</li> </ul>         | 27303 Sleepy Hollow Ave.                                 |
| Livermore           | Livermore Medical Offices                                         | 3000 Las Positas Rd.                                     |
| Oakland             | Oakland Medical Center                                            | 3600 Broadway                                            |
| Pleasanton          | <ul> <li>Pleasanton Medical Offices</li> </ul>                    | 7601 Stoneridge Dr.                                      |
| San Leandro         | San Leandro Medical Center                                        | 2500 Merced St.                                          |
| Union City          | <ul> <li>Union City Medical Offices</li> </ul>                    | 3551 Whipple Rd.<br>3553 Whipple Rd.<br>3555 Whipple Rd. |
| Contra Costa Count  | ty                                                                |                                                          |
| Antioch             | Antioch Medical Center                                            | 4501 Sand Creek Rd.                                      |
|                     | <ul> <li>Delta Fair Medical Offices</li> </ul>                    | 3400 Delta Fair Blvd.                                    |
| Martinez            | <ul> <li>Martinez Medical Offices</li> </ul>                      | 200 Muir Rd.                                             |
| Pinole              | Pinole Medical Offices                                            | 1301 Pinole Valley Rd.                                   |
| Richmond            | Richmond Medical Center                                           | 901 Nevin Ave.                                           |
| San Ramon           | San Ramon Medical Offices                                         | 2300 Camino Ramon                                        |
| Walnut Creek        | <ul> <li>Park Shadelands Medical Offices</li> </ul>               | 320 Lennon Ln.                                           |
|                     | Walnut Creek Medical Center                                       | 1425 S. Main St.                                         |
| Fresno County       |                                                                   |                                                          |
| Clovis              | Clovis Medical Offices                                            | 2071 E. Herndon Ave.                                     |
| Fresno              | <ul> <li>First Street Medical Offices</li> </ul>                  | 4785 N. First St.                                        |
|                     | ■ Fresno Medical Center                                           | 7300 N. Fresno St.                                       |
| Selma               | Selma Medical Offices                                             | 2651 Highland Ave.                                       |
| Madera County       |                                                                   |                                                          |
| Oakhurst            | <ul> <li>Oakhurst Medical Offices</li> </ul>                      | 40595 Westlake Dr.                                       |
| Marin County        |                                                                   |                                                          |
| Bolinas             | O Bolinas Family Practice                                         | 88 Mesa Rd.                                              |
| Mill Valley         | <ul> <li>Mill Valley Medical Offices</li> </ul>                   | 750 Redwood Hwy., Ste. 1206                              |
| Novato              | Novato Medical Offices                                            | 97 San Marin Dr.                                         |
| Point Reyes Station | O Point Reyes Medical Clinic                                      | 3 Sixth St.                                              |
|                     | O West Marin Medical Center                                       | 11150 State Rte. 1                                       |
| San Rafael          | San Rafael Medical Center                                         | 99 Montecillo Rd.                                        |
|                     | <ul> <li>Downtown San Rafael Medical Offices - 3rd St.</li> </ul> | 1033 3rd St.                                             |
| Stinson Beach       | O Stinson Beach Medical Center                                    | 3419 State Rte. 1                                        |
| Napa County         |                                                                   |                                                          |
| Napa                | <ul> <li>Napa Medical Offices</li> </ul>                          | 3285 Claremont Way<br>1675 Permanente Way                |

Kaiser Permanente medical offices
 Specialty facilities

Kaiser Permanente

| City                | Facility                                                | Address                                                   |
|---------------------|---------------------------------------------------------|-----------------------------------------------------------|
| Placer County       |                                                         |                                                           |
| Lincoln             | Lincoln Medical Offices                                 | 1900 Dresden Dr.                                          |
| Roseville           | Roseville Medical Center                                | 1600 Eureka Rd.                                           |
|                     | Roseville Medical Offices - Riverside                   | 1001 Riverside Ave.                                       |
| Sacramento Count    | ty                                                      |                                                           |
| Elk Grove           | Elk Grove Medical Offices                               | 9201 Big Horn Blvd.                                       |
|                     | <ul> <li>Elk Grove Promenade Medical Offices</li> </ul> | 10305 Promenade Pkwy.                                     |
| Folsom              | Folsom Medical Offices                                  | 2155 Iron Point Rd.                                       |
| Rancho Cordova      | <ul> <li>Rancho Cordova Medical Offices</li> </ul>      | 10725 International Dr.                                   |
| Sacramento          | <ul> <li>Downtown Commons Medical Offices</li> </ul>    | 501 J St.                                                 |
|                     | Fair Oaks Boulevard Medical Offices                     | 2345 Fair Oaks Blvd.                                      |
|                     | <ul> <li>Point West Medical Offices</li> </ul>          | 1650 Response Rd.                                         |
|                     | Sacramento Medical Center                               | 2025 Morse Ave.                                           |
|                     | ▲ Sports Medicine Center                                | 609 L St.                                                 |
|                     | South Sacramento Medical Center                         | 6600 Bruceville Rd.                                       |
| San Francisco Cou   | nty                                                     |                                                           |
| San Francisco       | <ul> <li>French Campus Medical Offices</li> </ul>       | 450 6th Ave.<br>4131 Geary Blvd.<br>4141 Geary Blvd.      |
|                     | <ul> <li>Mission Bay Medical Offices</li> </ul>         | 1600 Owens St.                                            |
|                     | San Francisco Medical Center                            | 2425 Geary Blvd.                                          |
| San Joaquin Coun    | ty                                                      |                                                           |
| -<br>Manteca        | <ul> <li>Manteca Medical Center</li> </ul>              | 1777 W. Yosemite Ave.                                     |
|                     | <ul> <li>Manteca Medical Offices</li> </ul>             | 1721 W. Yosemite Ave.                                     |
| Stockton            | <ul> <li>Stockton Medical Offices</li> </ul>            | 7373 West Ln.                                             |
|                     | St. Joseph's Medical Center                             | 1800 N. California St.                                    |
| Tracy               | <ul> <li>Tracy Medical Offices</li> </ul>               | 2185 W. Grant Line Rd.                                    |
| San Mateo County    | 7                                                       |                                                           |
| Daly City           | • 2001 DC Station Medical Offices                       | 2001 Junipero Serra Blvd.<br>6th Floor, Ste. 650          |
|                     | <ul> <li>Daly City Medical Offices</li> </ul>           | 395 Hickey Blvd.                                          |
| Redwood City        | Redwood City Medical Center                             | 1100 Veterans Blvd.                                       |
| San Bruno           | Bayhill Medical Offices                                 | 801 and 851 Traeger Ave.                                  |
|                     | San Bruno Medical Offices                               | 901 El Camino Real                                        |
|                     | <ul> <li>Sneath Lane Medical Offices</li> </ul>         | 1001 Sneath Lane, Ste. 204<br>1011 Sneath Lane, 2nd Floor |
| San Mateo           | <ul> <li>San Mateo Medical Offices</li> </ul>           | 1000 Franklin Pkwy.                                       |
| South San Francisco | South San Francisco Medical Center                      | 1200 El Camino Real                                       |
| Santa Clara Count   | у                                                       |                                                           |
| Campbell            | <ul> <li>Campbell Medical Offices</li> </ul>            | 200 and 220 E. Hacienda Ave                               |
| Gilroy              | Gilroy Medical Offices                                  | 7520 Arroyo Circle                                        |

 Kaiser Permanente medical centers (hospital and medical offices)

Kaiser Permanente medical offices
 Specialty facilities

| City              | Facility                                                                                                                                                                                     | Address                                                                                                                                   |
|-------------------|----------------------------------------------------------------------------------------------------------------------------------------------------------------------------------------------|-------------------------------------------------------------------------------------------------------------------------------------------|
| Milpitas          | <ul> <li>Milpitas Medical Offices</li> </ul>                                                                                                                                                 | 700 and 770 E. Calaveras Blvd.<br>589 Los Coches St.<br>611 S. Milpitas Blvd.                                                             |
| Mountain View     | <ul> <li>Mountain View Medical Offices</li> </ul>                                                                                                                                            | 555 Castro St.<br>565 Castro St.                                                                                                          |
| San Jose          | San Jose Medical Center                                                                                                                                                                      | 250 Hospital Pkwy.                                                                                                                        |
|                   | <ul> <li>Skyport Medical Offices</li> </ul>                                                                                                                                                  | 1717 Technology Dr.                                                                                                                       |
| Santa Clara       | <ul> <li>Santa Clara Arques Medical Offices</li> </ul>                                                                                                                                       | 1263 E. Arques Ave.                                                                                                                       |
|                   | Santa Clara Medical Center                                                                                                                                                                   | 700 Lawrence Expwy.                                                                                                                       |
|                   | <ul> <li>Santa Clara Medical Offices</li> </ul>                                                                                                                                              | 710 Lawrence Expwy.                                                                                                                       |
| Santa Cruz County |                                                                                                                                                                                              |                                                                                                                                           |
| Santa Cruz        | <ul> <li>Santa Cruz Medical Offices</li> </ul>                                                                                                                                               | 115 Locust St.                                                                                                                            |
| Scotts Valley     | <ul> <li>Scotts Valley Medical Offices</li> </ul>                                                                                                                                            | 5615 Scotts Valley Dr.                                                                                                                    |
| Watsonville       | <ul> <li>Watsonville Medical Offices</li> </ul>                                                                                                                                              | 1931 Main St.                                                                                                                             |
|                   | Watsonville Community Hospital                                                                                                                                                               | 75 Nielson St.                                                                                                                            |
| Solano County     |                                                                                                                                                                                              |                                                                                                                                           |
| Fairfield         | <ul> <li>Fairfield Medical Offices</li> </ul>                                                                                                                                                | 1550 Gateway Blvd.                                                                                                                        |
| Vacaville         | Vacaville Medical Center                                                                                                                                                                     | 1 Quality Dr.                                                                                                                             |
| Vallejo           | <ul> <li>Vallejo Medical Center</li> </ul>                                                                                                                                                   | 975 Sereno Dr.                                                                                                                            |
| Sonoma County     |                                                                                                                                                                                              |                                                                                                                                           |
| Petaluma          | <ul> <li>Petaluma Medical Offices</li> </ul>                                                                                                                                                 | 3900 Lakeville Hwy.                                                                                                                       |
| Rohnert Park      | <ul> <li>Rohnert Park Medical Offices</li> </ul>                                                                                                                                             | 5900 State Farm Dr.                                                                                                                       |
| Santa Rosa        | Santa Rosa Medical Center                                                                                                                                                                    | 401 Bicentennial Way                                                                                                                      |
|                   | <ul> <li>Santa Rosa Medical Offices</li> </ul>                                                                                                                                               | 3925 Old Redwood Hwy.<br>3975 Old Redwood Hwy.                                                                                            |
|                   | <ul> <li>Mercury Way Medical Offices</li> </ul>                                                                                                                                              | 2240 Mercury Way                                                                                                                          |
| Stanislaus County |                                                                                                                                                                                              |                                                                                                                                           |
| Modesto           | <ul> <li>Bangs Avenue Medical Offices</li> </ul>                                                                                                                                             | 4125 Bangs Ave.                                                                                                                           |
|                   | <ul> <li>Dale Road Medical Offices</li> </ul>                                                                                                                                                | 3800 Dale Rd.                                                                                                                             |
|                   | Modesto Medical Center                                                                                                                                                                       | 4601 Dale Rd.                                                                                                                             |
|                   | <ul> <li>Modesto Medical Offices</li> </ul>                                                                                                                                                  | 4601 Dale Rd.                                                                                                                             |
|                   | <ul> <li>Standiford Avenue Medical Offices</li> </ul>                                                                                                                                        | 1320 Standiford Ave.                                                                                                                      |
| Patterson         | O First Care Medical Center                                                                                                                                                                  | 101 N. 3rd St.                                                                                                                            |
| Turlock           | <ul> <li>Rodney Avilla, DO</li> <li>Jagmohan Bhinder, MD</li> <li>Maryam Esho, MD</li> <li>Nirbhai Hundal, MD</li> <li>Puliadi Kumar, MD</li> <li>Turlock Pediatric Medical Group</li> </ul> | 2101 Geer Rd., Ste. 303<br>1860 Colorado Ave.<br>1729 N. Olive Ave., Ste. 7<br>1516 Colorado Ave.<br>1110 Delbon Ave.<br>1100 Delbon Ave. |
| Yolo County       |                                                                                                                                                                                              |                                                                                                                                           |
| Davis             | Davis Medical Offices                                                                                                                                                                        | 1955 Cowell Blvd.                                                                                                                         |

Kaiser Permanente medical offices
 Specialty facilities

Maps not to scale